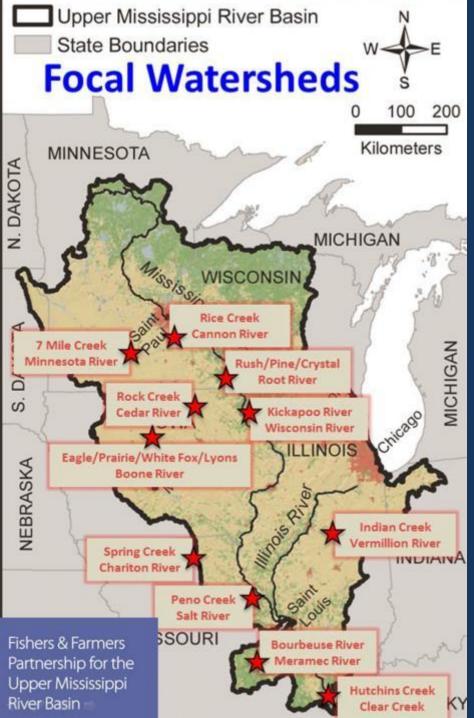

GIS & BUSINESS/MARKETING SPECIALISTS

Strategy 1 – Identify & protect intact, healthy waters

Strategy 2 – Restore natural variability in river and stream flows

Strategy 3 – Reconnect fragmented river, stream habitat to allow access to historic spawning, nursery/rearing grounds

Strategy 4 – Reduce /maintain sedimentation, phosphorus and nitrogen runoff to river/stream habitats

Fishers & Farmers
Partnership for the
Upper Mississippi
River Basin

**Goal 1: Engage farmers & ranchers** 

**Goal 2: Support Fish Habitat Projects** 

Goal 3: Continue development of long-term,

basin-scale strategies

Goal 4: Strengthen the organization for longterm action

APPROACH CONVERSATIONS FROM AGRONOMIC VIEWPOINT