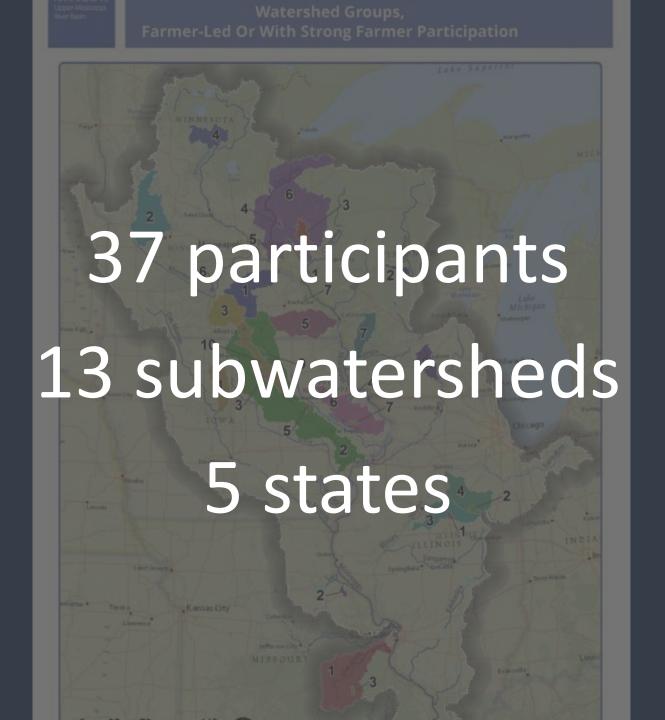

GIS & BUSINESS/MARKETING SPECIALISTS

Strategy 1 – Identify & protect intact, healthy waters

Strategy 2 – Restore natural variability in river and stream flows

Strategy 3 – Reconnect fragmented river, stream habitat to allow access to historic spawning, nursery/rearing grounds

Strategy 4 – Reduce /maintain sedimentation, phosphorus and nitrogen runoff to river/stream habitats

Fishers & Farmers
Partnership for the
Upper Mississippi
River Basin

**Goal 1: Engage farmers & ranchers** 

**Goal 2: Support Fish Habitat Projects** 

Goal 3: Continue development of long-term,

basin-scale strategies

Goal 4: Strengthen the organization for longterm action

APPROACH CONVERSATIONS FROM AGRONOMIC VIEWPOINT